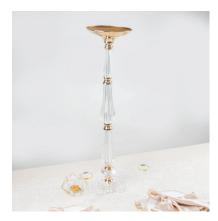

Clear Double Trump Vase - 24in **\$15.00** 

Clear Pilsner Vase - 24in **\$8.00** 

Clear Pilsner Vase - 32in **\$12.00** 

13in Pedestal Vase \$8.00

3 long stem candle - 11,13,15in **\$20.00** 

Triangle Gold Stand - 24in **\$10.00** 

3 long Gold Candle Sticks - 16, 20, 24in **\$20.00** 

Acrylic Compote Floral Bowl **\$10.00** 