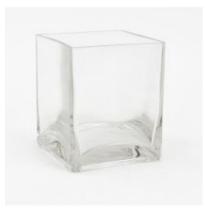

#### VASES

Gold mercury bud vase

\$3.50 ea.

Lampwork Bud clear vase \$3.50 ea.

Clear vintage mix bud vases \$1.50 ea. vase

Gold Mercury Bowl Vase **\$5.00 ea.** 

5in cube glass vase **\$3.50** 

24in Glass Trumpet Vase **\$12.00** 