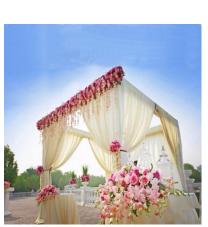

#### A R C H E S / S T A N D S

Acrylic Floral Pedestal - 40in **\$15.00** 

Acrylic Floral Pedestal - 32in **\$12.00** 

White Cylinder Pedestal Stands **\$18.00 ea.** 

White Rectangular Pedestal Stands **\$18.00 ea.** 

7ft Wooden Arbor **\$150.00** 

7ft Octagon Wooden Arch \$150.00

Double Hexagon Wooden Arch **\$150.00** 

Circle Wooden Arch
\$150.00

Birch Arbor Arch \$150.00

2 piece curved arch

\$125.00

4 post fabric arch **\$250.00** 