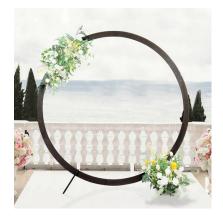

7ft Wooden Arbor **\$150.00** 

7ft Octagon Wooden Arch \$150.00

Double Hexagon Wooden Arch **\$150.00** 

Circle Wooden Arch
\$150.00

Birch Arbor Arch \$150.00

2 piece curved arch

\$125.00

4 post fabric arch **\$250.00** 