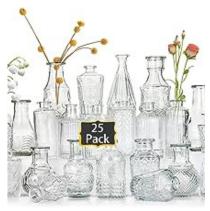

#### VASES

Gold mercury bud vase

\$3.50 ea.

Lampwork Bud clear vase \$3.50 ea.

Clear vintage mix bud vases \$1.50 ea. vase

Gold Mercury Bowl Vase **\$5.00 ea.** 

5in cube glass vase **\$3.50** 

24in Glass Trumpet Vase **\$12.00** 

Clear Double Trump Vase - 24in **\$15.00** 

Clear Pilsner Vase - 24in **\$8.00** 

Clear Pilsner Vase - 32in **\$12.00** 

13in Pedestal Vase \$8.00

3 long stem candle - 11,13,15in **\$20.00** 

Triangle Gold Stand - 24in **\$10.00** 