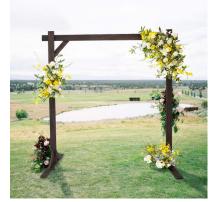

7ft Wooden Arbor **\$150.00** 

7ft Octagon Wooden Arch \$150.00

Double Hexagon Wooden Arch **\$150.00** 

Circle Wooden Arch
\$150.00

Birch Arbor Arch \$150.00

2 piece curved arch

\$125.00

4 post fabric arch **\$250.00** 