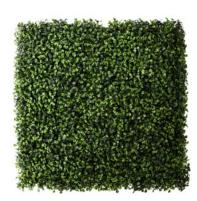

3ft greenery chandelier **\$200.00** 

Greenery Wall \$200.00

Purple and white 6.5ftx6.5ft flower wall **\$500.00** 

White and Greenery 6.5ft x 6.5ft flower wall **\$400.00** 

Fall Floral Bouquet

\$85.00 - Bridal \$50.00 - Bridesmaids