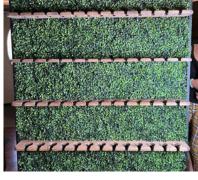

3ft greenery chandelier **\$200.00** 

Greenery Wall \$200.00

Purple and white 6.5ftx6.5ft flower wall **\$500.00** 

White and Greenery 6.5ft x 6.5ft flower wall **\$400.00** 

Fall Floral Bouquet

\$85.00 - Bridal \$50.00 - Bridesmaids