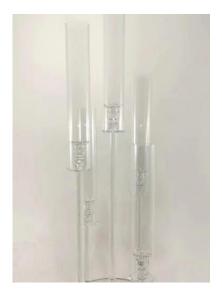

Clear Double Trump Vase - 24in **\$15.00** 

Clear Pilsner Vase - 24in **\$8.00** 

Clear Pilsner Vase - 32in **\$12.00** 

13in Pedestal Vase \$8.00

3 long stem candle - 11,13,15in **\$20.00** 

Triangle Gold Stand - 24in **\$10.00** 