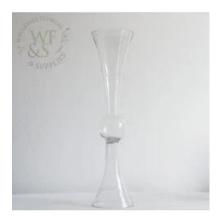

Gold Double Trump Vase - 36in **\$25.00** 

Gold Double Trump Vase - 24in **\$18.00** 

Silver Double Trump Vase - 24in **\$18.00** 

Silver Double Trump Vase - 36in **\$25.00** 

Clear Double Trump Vase - 36in **\$20.00** 

Clear Double Trump Vase - 24in **\$15.00** 

Clear Pilsner Vase - 24in **\$8.00** 

Clear Pilsner Vase - 32in **\$12.00** 

13in Pedestal Vase \$8.00

3 long stem candle - 11,13,15in **\$20.00** 

Triangle Gold Stand - 24in **\$10.00** 