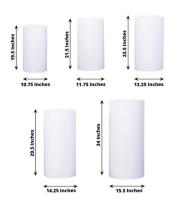

#### A R C H E S / S T A N D S

Acrylic Floral Pedestal - 40in **\$15.00** 

Acrylic Floral Pedestal - 32in **\$12.00** 

White Cylinder Pedestal Stands **\$18.00 ea.** 

White Rectangular Pedestal Stands **\$18.00 ea.** 