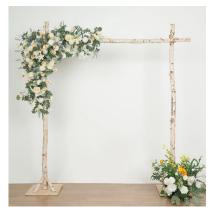

7ft Wooden Arbor **\$150.00** 

7ft Octagon Wooden Arch \$150.00

Double Hexagon Wooden Arch **\$150.00** 

Circle Wooden Arch
\$150.00

Birch Arbor Arch \$150.00

2 piece curved arch

\$125.00

4 post fabric arch **\$250.00** 