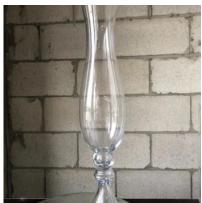

Clear Tall Bubble Vase - 24in **\$10.00** 

3 cylinder vase set - 6, 7.5, 10in **\$6.50 ea. set** 

7 head candle vase \$25.00\*\*

5 set gold geometric floral vase **\$6.00** 

3 crystal candleholder set **\$35.00** 