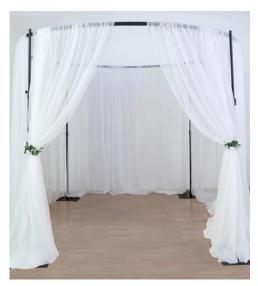

#### A R C H E S / S T A N D S

Acrylic Floral Pedestal - 40in **\$15.00** 

Acrylic Floral Pedestal - 32in **\$12.00** 

White Cylinder Pedestal Stands **\$18.00 ea.** 

White Rectangular Pedestal Stands **\$18.00 ea.** 

7ft Wooden Arbor **\$150.00** 

7ft Octagon Wooden Arch \$150.00

Double Hexagon Wooden Arch **\$150.00** 

Circle Wooden Arch
\$150.00

Birch Arbor Arch \$150.00

2 piece curved arch

\$125.00

4 post fabric arch **\$250.00** 

Circle Fabric Arch **\$250.00** 