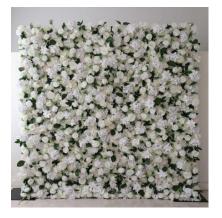

3ft greenery chandelier **\$200.00** 

Greenery Wall \$200.00

Purple and white 6.5ftx6.5ft flower wall **\$500.00** 

White and Greenery 6.5ft x 6.5ft flower wall **\$400.00** 

Fall Floral Bouquet

\$85.00 - Bridal \$50.00 - Bridesmaids