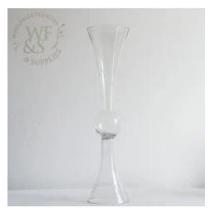

Gold Double Trump Vase - 36in **\$25.00** 

Gold Double Trump Vase - 24in **\$18.00** 

Silver Double Trump Vase - 24in **\$18.00** 

Silver Double Trump Vase - 36in **\$25.00** 

Clear Double Trump Vase - 36in **\$20.00** 

Clear Double Trump Vase - 24in **\$15.00** 

Clear Pilsner Vase - 24in **\$8.00** 

Clear Pilsner Vase - 32in **\$12.00** 

13in Pedestal Vase \$8.00

3 long stem candle - 11,13,15in **\$20.00** 

Triangle Gold Stand - 24in **\$10.00** 