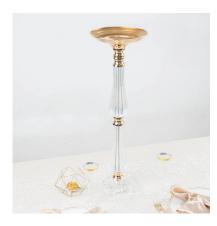

Clear Double Trump Vase - 24in **\$15.00** 

Clear Pilsner Vase - 24in **\$8.00** 

Clear Pilsner Vase - 32in **\$12.00** 

13in Pedestal Vase \$8.00

3 long stem candle - 11,13,15in **\$20.00** 

Triangle Gold Stand - 24in **\$10.00** 

3 long Gold Candle Sticks - 16, 20, 24in **\$20.00** 

Acrylic Compote Floral Bowl **\$10.00** 