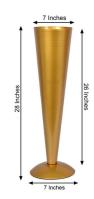

38in arched floral vase gold \$35.00 \*\*

24in Gold Acrylic Floral Stand \$18.00

32in Gold Acrylic Floral Stand **\$22.00** 

28in Brushed Gold Trumpet Vase **\$10.00** 

Rose Gold Trumpet Pilsner Vase -24in **\$10.00** 