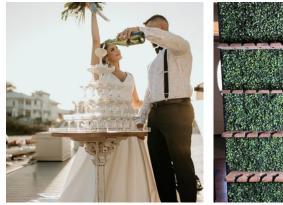

Acrylic Champagne Tower (photo prop) **\$75.00** 

Champagne Wall - 65 glasses \$300.00 includes glasses

3ft greenery chandelier **\$200.00** 

Greenery Wall \$200.00

Purple and white 6.5ftx6.5ft flower wall **\$500.00** 

White and Greenery 6.5ft x 6.5ft flower wall **\$400.00** 

Fall Floral Bouquet

\$85.00 - Bridal \$50.00 - Bridesmaids