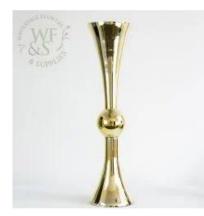

Gold Double Trump Vase - 36in **\$25.00** 

Gold Double Trump Vase - 24in **\$18.00** 

Silver Double Trump Vase - 24in **\$18.00** 

Silver Double Trump Vase - 36in **\$25.00** 

Clear Double Trump Vase - 36in **\$20.00** 

Clear Double Trump Vase - 24in **\$15.00** 

Clear Pilsner Vase - 24in **\$8.00** 

Clear Pilsner Vase - 32in **\$12.00** 

13in Pedestal Vase \$8.00

3 long stem candle - 11,13,15in **\$20.00** 

Triangle Gold Stand - 24in **\$10.00** 