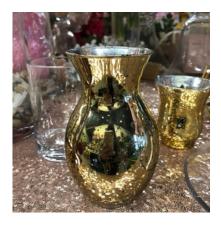

#### VASES

Gold mercury bud vase

\$3.50 ea.

Lampwork Bud clear vase \$3.50 ea.

Clear vintage mix bud vases \$1.50 ea. vase

Gold Mercury Bowl Vase **\$5.00 ea.** 

5in cube glass vase **\$3.50** 

24in Glass Trumpet Vase **\$12.00** 