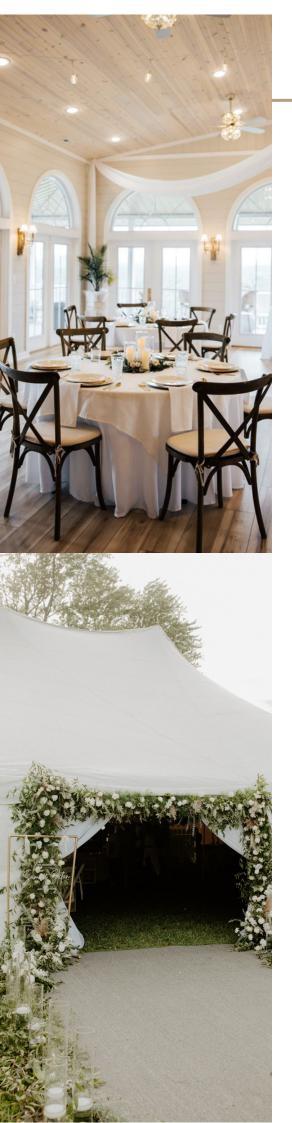

#### A R C H E S / S T A N D S

Acrylic Floral Pedestal - 40in **\$15.00** 

Acrylic Floral Pedestal - 32in **\$12.00** 

White Cylinder Pedestal Stands **\$18.00 ea.** 

White Rectangular Pedestal Stands **\$18.00 ea.** 

7ft Wooden Arbor **\$150.00** 

7ft Octagon Wooden Arch \$150.00

Double Hexagon Wooden Arch **\$150.00** 

Circle Wooden Arch
\$150.00

Birch Arbor Arch \$150.00

2 piece curved arch

\$125.00

4 post fabric arch **\$250.00** 

#### ENHANCEMENTS

Dancing on the cloud effect **\$275.00** 

Indoor Sparklers \$250.00 for 2

Uplighting **\$35.00 ea.** 

Backdrops Price Pending on Design

Ceiling Draping Price Pending on Design

Ceiling Lighting Price Pending on Design