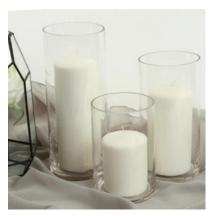

Clear Tall Bubble Vase - 24in **\$10.00** 

3 cylinder vase set - 6, 7.5, 10in **\$6.50 ea. set** 

7 head candle vase \$25.00\*\*

5 set gold geometric floral vase **\$6.00** 

3 crystal candleholder set **\$35.00** 