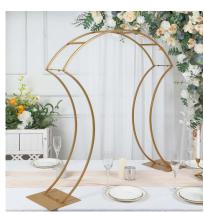

#### A R C H E S / S T A N D S

Acrylic Floral Pedestal - 40in **\$15.00** 

Acrylic Floral Pedestal - 32in **\$12.00** 

White Cylinder Pedestal Stands **\$18.00 ea.** 

White Rectangular Pedestal Stands **\$18.00 ea.** 

7ft Wooden Arbor **\$150.00** 

7ft Octagon Wooden Arch \$150.00

Double Hexagon Wooden Arch **\$150.00** 

Circle Wooden Arch
\$150.00

Birch Arbor Arch \$150.00

2 piece curved arch

\$125.00

4 post fabric arch **\$250.00** 