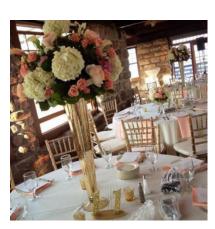

#### FLORAL RENTALS

Wisteria Floral Chandilier **\$250.00** 

14ft hanging greenery & white floral chandelier **\$600.00** 

Floral Circle Arch (options on colors) **\$500.00** 

Greenery Circle Floral Arch (options) **\$500.00** 

3ft greenery chandelier **\$200.00** 

Greenery Wall \$200.00

Purple and white 6.5ftx6.5ft flower wall **\$500.00** 

White and Greenery 6.5ft x 6.5ft flower wall **\$400.00** 

Fall Floral Bouquet

\$85.00 - Bridal \$50.00 - Bridesmaids