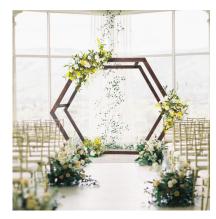

7ft Wooden Arbor **\$150.00** 

7ft Octagon Wooden Arch \$150.00

Double Hexagon Wooden Arch **\$150.00** 

Circle Wooden Arch
\$150.00

Birch Arbor Arch \$150.00

2 piece curved arch

\$125.00

4 post fabric arch **\$250.00** 