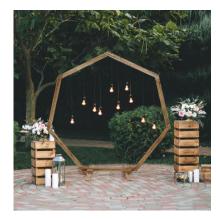

7ft Wooden Arbor **\$150.00** 

7ft Octagon Wooden Arch \$150.00

Double Hexagon Wooden Arch **\$150.00** 

Circle Wooden Arch
\$150.00

Birch Arbor Arch \$150.00

2 piece curved arch

\$125.00

4 post fabric arch **\$250.00** 