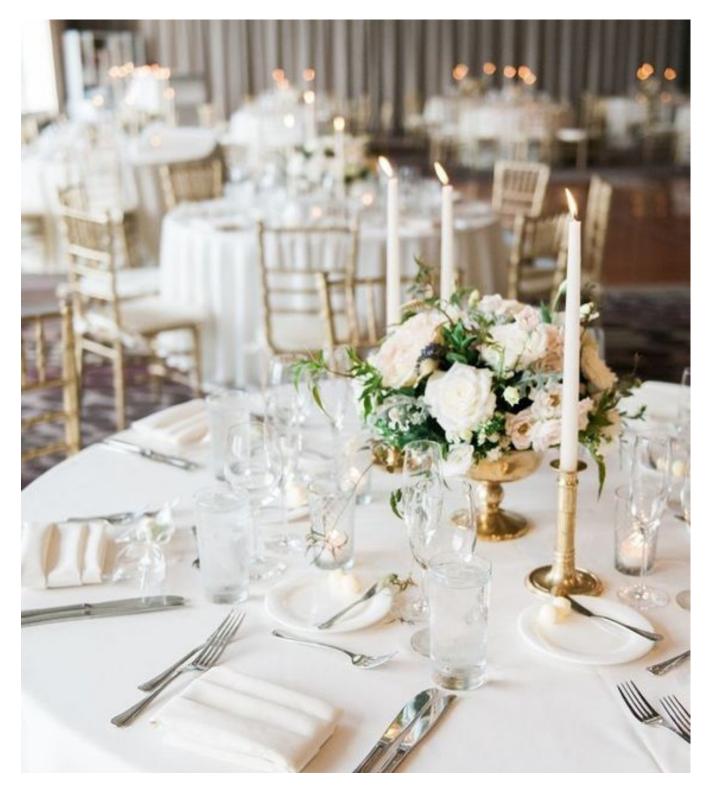

#### VASES

Gold mercury bud vase

\$3.50 ea.

Lampwork Bud clear vase \$3.50 ea.

Clear vintage mix bud vases \$1.50 ea. vase

Gold Mercury Bowl Vase **\$5.00 ea.** 

5in cube glass vase **\$3.50** 

24in Glass Trumpet Vase **\$12.00** 

Clear Double Trump Vase - 24in **\$15.00** 

Clear Pilsner Vase - 24in **\$8.00** 

Clear Pilsner Vase - 32in **\$12.00** 

13in Pedestal Vase \$8.00

3 long stem candle - 11,13,15in **\$20.00** 

Triangle Gold Stand - 24in **\$10.00** 

3 long Gold Candle Sticks - 16, 20, 24in **\$20.00** 

Acrylic Compote Floral Bowl **\$10.00** 

#### VOTIVES

Clear Votive **\$1.50 w/candle** 

Gold Vintage Votives **\$1.50 w/candle** 

Square Gold Mercury Votive \$1.50 ea. w/candle