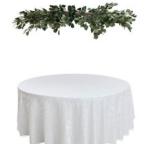

3ft greenery chandelier **\$200.00** 

Greenery Wall \$200.00

Purple and white 6.5ftx6.5ft flower wall **\$500.00** 

White and Greenery 6.5ft x 6.5ft flower wall **\$400.00** 

Fall Floral Bouquet

\$85.00 - Bridal \$50.00 - Bridesmaids