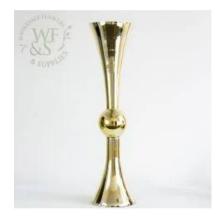

Gold Double Trump Vase - 36in **\$25.00** 

Gold Double Trump Vase - 24in **\$18.00** 

Silver Double Trump Vase - 24in **\$18.00** 

Silver Double Trump Vase - 36in **\$25.00** 

Clear Double Trump Vase - 36in **\$20.00** 

Clear Double Trump Vase - 24in **\$15.00** 

Clear Pilsner Vase - 24in **\$8.00** 

Clear Pilsner Vase - 32in **\$12.00** 

13in Pedestal Vase \$8.00

3 long stem candle - 11,13,15in **\$20.00** 

Triangle Gold Stand - 24in **\$10.00** 