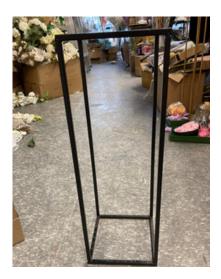

Gold Trumpet Pilsner Vase - 24in **\$10.00** 

Black Trumpet Pilsner Vase - 24in **\$10.00** 

Tall Geometric Gold Stands - 32in **\$18.00** 

Tall Acrylic Four Pole Stand - 32in **\$25.00** 

Tall Geometric Black Stands - 32in **\$18.00** 

#### A R C H E S / S T A N D S

Acrylic Floral Pedestal - 40in **\$15.00** 

Acrylic Floral Pedestal - 32in **\$12.00** 

White Cylinder Pedestal Stands **\$18.00 ea.** 

White Rectangular Pedestal Stands **\$18.00 ea.** 