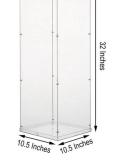

#### VASES

Gold mercury bud vase

\$3.50 ea.

Lampwork Bud clear vase \$3.50 ea.

Clear vintage mix bud vases \$1.50 ea. vase

Gold Mercury Bowl Vase **\$5.00 ea.** 

5in cube glass vase **\$3.50** 

24in Glass Trumpet Vase **\$12.00** 