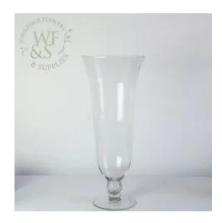

Clear Double Trump Vase - 24in **\$15.00** 

Clear Pilsner Vase - 24in **\$8.00** 

Clear Pilsner Vase - 32in **\$12.00** 

13in Pedestal Vase \$8.00

3 long stem candle - 11,13,15in **\$20.00** 

Triangle Gold Stand - 24in **\$10.00** 