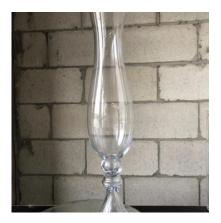

Clear Tall Bubble Vase - 24in **\$10.00** 

3 cylinder vase set - 6, 7.5, 10in **\$6.50 ea. set** 

7 head candle vase \$25.00\*\*

5 set gold geometric floral vase **\$6.00** 

3 crystal candleholder set **\$35.00** 