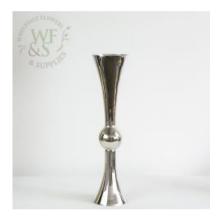

Gold Double Trump Vase - 36in **\$25.00** 

Gold Double Trump Vase - 24in **\$18.00** 

Silver Double Trump Vase - 24in **\$18.00** 

Silver Double Trump Vase - 36in **\$25.00** 

Clear Double Trump Vase - 36in **\$20.00** 